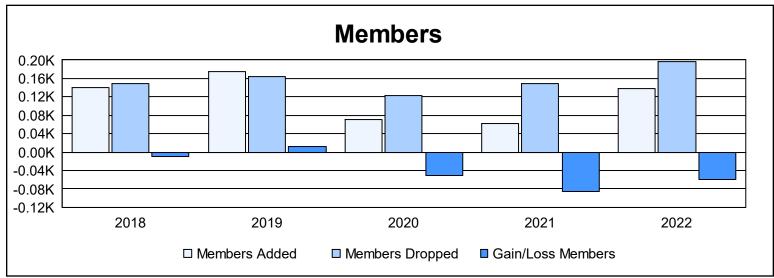

District 14 T

As of June 2022 Cumulative

| Year      | New<br>Clubs | Dropped<br>Clubs | Gain/<br>Loss<br>Clubs | New<br>Members | Charter<br>Members | Reinstate<br>Members | Transfer<br>Members | Total<br>Member<br>Added | Total<br>Members<br>Dropped | Gain/<br>Loss<br>Members |
|-----------|--------------|------------------|------------------------|----------------|--------------------|----------------------|---------------------|--------------------------|-----------------------------|--------------------------|
| 2017-2018 | 0            | 0                | 0                      | 126            | 4                  | 3                    | 7                   | 140                      | 149                         | -9                       |
| 2018-2019 | 3            | 1                | 2                      | 98             | 69                 | 6                    | 1                   | 174                      | 163                         | 11                       |
| 2019-2020 | 0            | 0                | 0                      | 57             | 6                  | 4                    | 4                   | 71                       | 122                         | -51                      |
| 2020-2021 | 0            | 2                | -2                     | 53             | 3                  | 6                    | 1                   | 63                       | 148                         | -85                      |
| 2021-2022 | 0            | 4                | -4                     | 124            | 4                  | 5                    | 5                   | 138                      | 197                         | -59                      |
| Average   | 1            | 1                | -1                     | 92             | 17                 | 5                    | 4                   | 117                      | 156                         | -39                      |